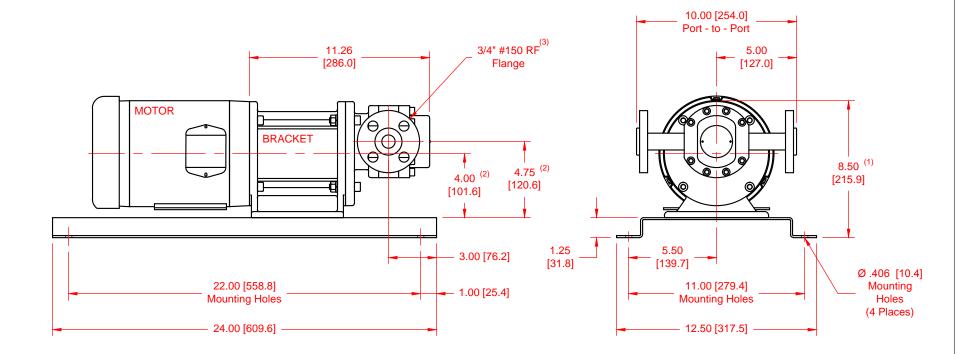

UNITS: inches [mm]

## NOTES:

- 1) Dimension to top of Bracket.
- 2) Applies for NEMA 56C, 143TC & 145TC Motors.
- 3) Also available with ANSI 3/4" #300 RF and DN20 PN16 flanges.