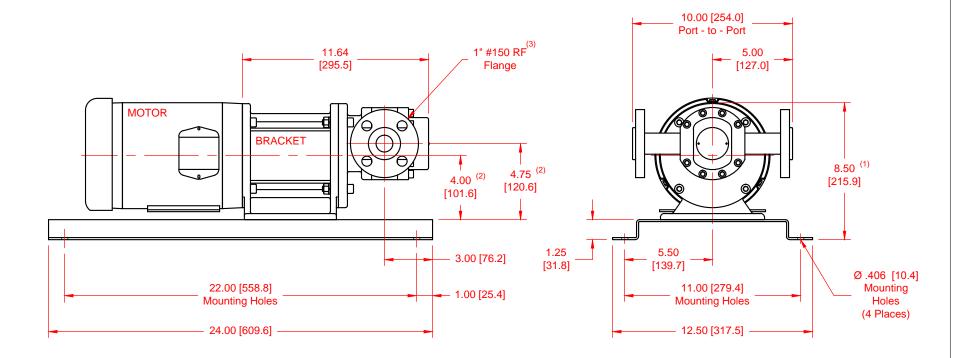

UNITS: inches [mm]

## NOTES:

- 1) Dimension to top of Bracket.
- 2) Applies for NEMA 56C, 143TC & 145TC Motors.
- 3) Also available with ANSI 1" #300 RF and DN25 PN16 flanges.