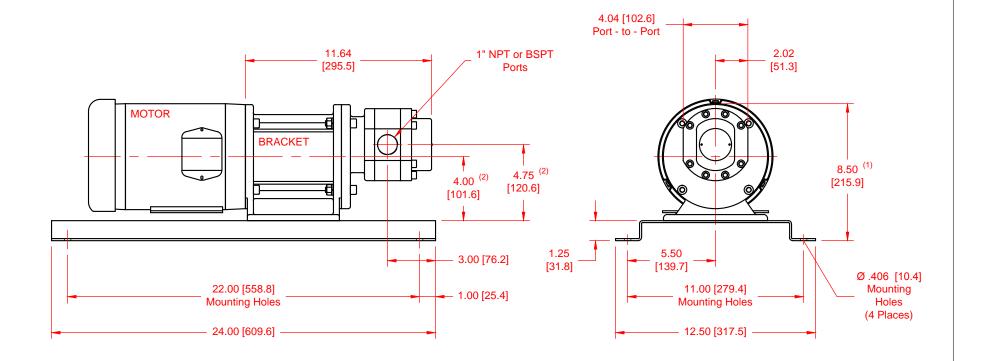

| l ianifla                                     | SERIES     | MODEL | CONFIGURATION                                                                                  | SEAL TYPE                                                   |
|-----------------------------------------------|------------|-------|------------------------------------------------------------------------------------------------|-------------------------------------------------------------|
| Chemical Processing Pumps<br>www.liquiflo.com | Max-Series | M6    | Sealed or Mag-Drive Gear Pump<br>Close-Coupled Base-Mounted Version<br>with NPT or BSPT Ports. | Single or Double Mechanical Seal<br>or Mag-Drive (Sealless) |

UNITS: inches [mm]

## NOTES:

- 1) Dimension to top of Bracket.
- 2) Applies for NEMA 56C, 143TC & 145TC Motors.