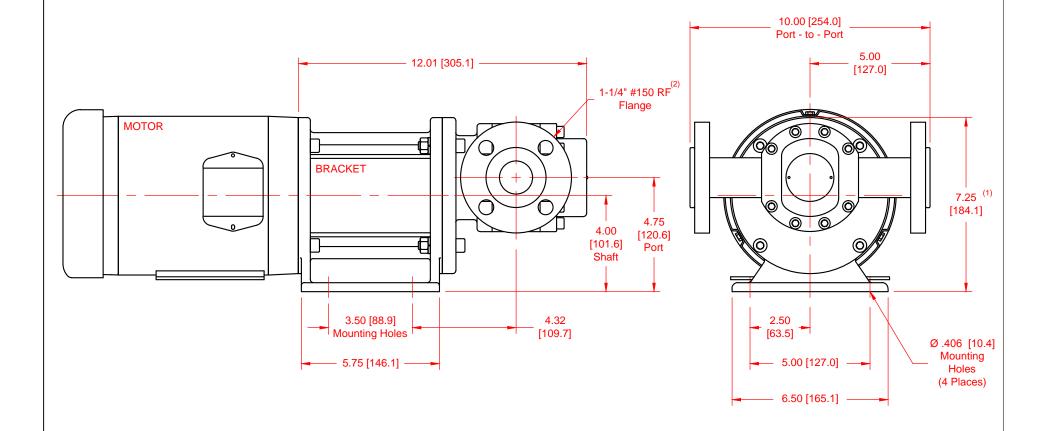

UNITS: inches [mm]

## NOTES:

- 1) Dimension to top of Bracket.
- 2) Also available with ANSI 1-1/4" #300 RF and DN32 PN16 flanges.