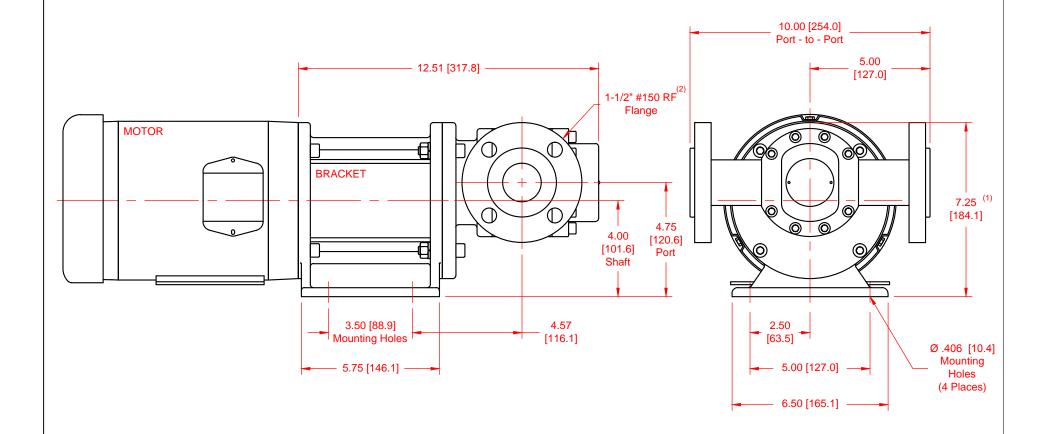

UNITS: inches [mm]

## NOTES:

- 1) Dimension to top of Bracket.
- 2) Also available with ANSI 1-1/2" #300 RF and DN40 PN16 flanges.