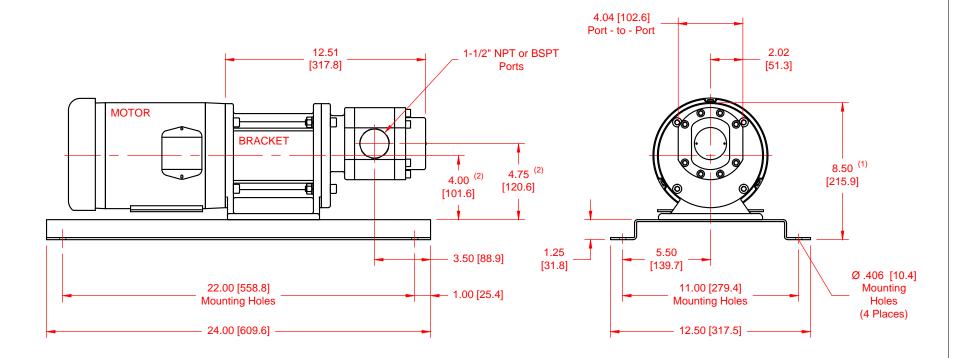

| I ianifla                                     | SERIES     | MODEL | CONFIGURATION                                                                                  | SEAL TYPE                                                   |
|-----------------------------------------------|------------|-------|------------------------------------------------------------------------------------------------|-------------------------------------------------------------|
| Chemical Processing Pumps<br>www.liquiflo.com | Max-Series | M8    | Sealed or Mag-Drive Gear Pump<br>Close-Coupled Base-Mounted Version<br>with NPT or BSPT Ports. | Single or Double Mechanical Seal<br>or Mag-Drive (Sealless) |

UNITS: inches [mm]

## NOTES:

- 1) Dimension to top of Bracket.
- 2) Applies for NEMA 56C, 143TC & 145TC Motors.